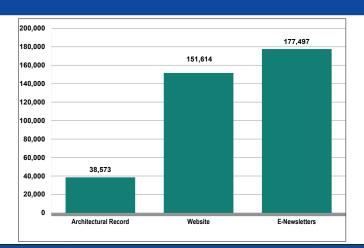

### TOTAL GROSS CONTACTS

# EXECUTIVE SUMMARY

| Channels                                 | Contacts | Period                           |
|------------------------------------------|----------|----------------------------------|
| Architectural Record                     |          | 6 months ended December 31, 2022 |
| Total Qualified Circulation              | 38,573   |                                  |
| Website Activity                         |          | 6 months ended December 31, 2022 |
| Page Impressions                         | 608,540  |                                  |
| Visits                                   | 211,086  |                                  |
| Unique Browsers                          | 151,614  |                                  |
| E-Newsletters                            |          | 6 months ended December 31, 2022 |
| Total Average Net Distribution Per Issue | 177,497  |                                  |
| Social Media                             |          | As of December 31, 2022          |
| Facebook Likes                           | 601,282  |                                  |
| Instagram Followers                      | 72,807   |                                  |
| LinkedIn Fans                            | 53,625   |                                  |
| Twitter Followers                        | 606,513  |                                  |