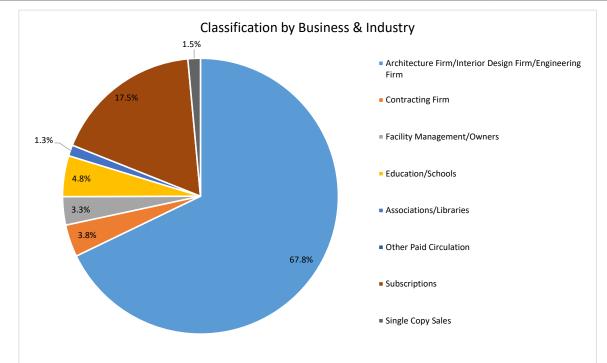

| BUSINESS/OCCUPATIONA                                       | BUSINESS/OCCUPATIONAL ANALYSIS |       |                              |                                |                                                                  |                            |                                 |                                   |                                                                     |                               |            |                                                     |                        |                                              |
|------------------------------------------------------------|--------------------------------|-------|------------------------------|--------------------------------|------------------------------------------------------------------|----------------------------|---------------------------------|-----------------------------------|---------------------------------------------------------------------|-------------------------------|------------|-----------------------------------------------------|------------------------|----------------------------------------------|
| Classification by Business &<br>Industry                   | Total                          | %     | Qualified<br>Paid -<br>Print | Qualified<br>Paid -<br>Digital | Qualified<br>Paid -<br>Print &<br>Digital<br>(Undupli-<br>cated) | Total<br>Qualified<br>Paid | Qualified<br>Nonpaid -<br>Print | Qualified<br>Nonpaid -<br>Digital | Qualified<br>Nonpaid -<br>Print &<br>Digital<br>(Undupli-<br>cated) | Total<br>Qualified<br>Nonpaid | Architects | Design/<br>Drafts-<br>person/<br>Technical<br>Staff | Instructor/<br>Student | Other<br>Members<br>of the<br>Design<br>Team |
| Architecture Firm/Interior<br>Design Firm/Engineering Firm | 25,649                         | 67.8  | 10,853                       | 2,674                          | 631                                                              | 14,158                     |                                 | 11,491                            |                                                                     | 11,491                        | 21,497     | 3,117                                               | 122                    | 913                                          |
| Contracting Firm                                           | 1,428                          | 3.8   | 630                          | 96                             | 37                                                               | 763                        |                                 | 665                               |                                                                     | 665                           | 835        | 407                                                 | 13                     | 173                                          |
| Facility Management/Owners                                 | 1,254                          | 3.3   | 724                          | 109                            | 57                                                               | 890                        |                                 | 364                               |                                                                     | 364                           | 872        | 217                                                 | 9                      | 156                                          |
| Education/Schools                                          | 1,813                          | 4.8   | 1,119                        | 405                            | 54                                                               | 1,578                      |                                 | 235                               |                                                                     | 235                           | 461        | 79                                                  | 878                    | 395                                          |
| Associations/Libraries                                     | 487                            | 1.3   | 419                          | 14                             | 7                                                                | 440                        |                                 | 47                                |                                                                     | 47                            | 175        | 19                                                  | 14                     | 279                                          |
| Other Paid Circulation                                     |                                |       |                              |                                |                                                                  |                            |                                 |                                   |                                                                     |                               |            |                                                     |                        |                                              |
| Subscriptions                                              | 6,617                          | 17.5  | 5,728                        | 707                            | 182                                                              | 6,617                      |                                 |                                   |                                                                     |                               | 2,124      | 349                                                 | 160                    | 3,984                                        |
| Single Copy Sales                                          | 554                            | 1.5   | 554                          |                                |                                                                  | 554                        |                                 |                                   |                                                                     |                               |            |                                                     |                        |                                              |
| Total Qualified Circulation                                | 37,802                         | 100.0 | 20,027                       | 4,005                          | 968                                                              | 25,000                     |                                 | 12,802                            |                                                                     | 12,802                        | 25,964     | 4,188                                               | 1,196                  | 5,900                                        |